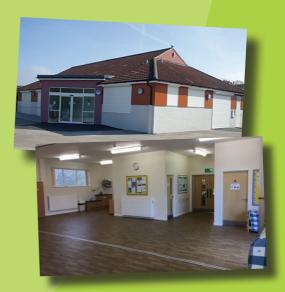

#### What's on at The Campus

We are a multi-purpose community centre, open every day offering a range of facilities including:

- Adult and children's activities
- Children's holiday activities and birthday party packages
- Meeting conference and community spaces, including a Hall for hire
- Sports hall available for hire with badminton and basketball facilities
- Cafe @ The Campus, offering fresh sandwiches, cakes, snacks, and a variety of hot and cold beverages (discounts available to conference attendees and North Somerset Council employees)
- Staffed North Somerset Council Library open seven days a week
- Outdoor football pitches for hire
- Hydrotherapy pool
- Free Wi-Fi
- Skate park and multi-use games area
- BMX track
- Council Connect Gateway
- The Campus, Highlands Lane, Weston-super-Mare, BS24 7DX
- **2** 01934 427427
- campus@n-somerset.gov.uk

#### **Parking**

Free parking is available at The Campus, with two electric car points and additional disabled bays directly outside that are clearly marked.

A 4 hour parking limit is strictly enforced. Passes for visitors exceeding that time are available free of charge from reception.